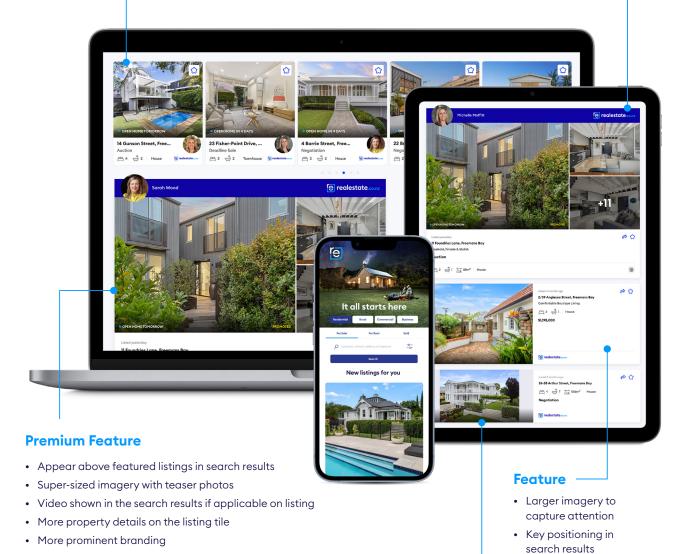

| Premium Feature<br>until sold            |              |
|------------------------------------------|--------------|
| Showcase Carousel until sold             |              |
| 19 Refreshes<br>Every 3 days for 8 weeks |              |
| 7-day Digital Exposure included          | Google  (7)  |
| Engagement<br>Increase                   | <b>6.5</b> x |
| Reach international buyers               | 9            |

#### **Showcase Carousel**

- Premium position at the top of the page
- Greater exposure across surrounding suburbs
- Not for individual sale

#### **Refresh**

- Boost your listing back to the top of your feature section
- You must have an active feature for this product to activate
- Not for individual sale