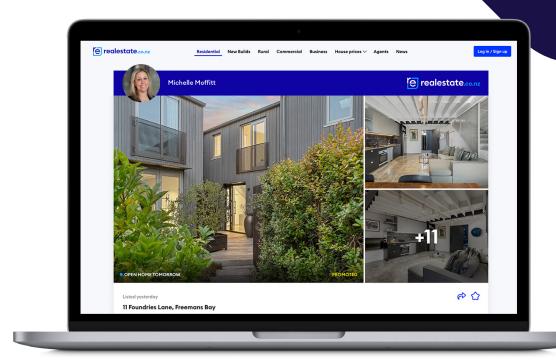

## Why choose Silver?

The four-week premium feature means your listing will appear at the top of the search targeting active buyers. This package boasts an incredible **3.2 times increase** in engagement compared to standard listings. Extend your reach further by including our Digital Exposure package, ensuring your property is showcased across Google, Facebook, and Instagram.

| Premium Feature<br>for 4 weeks        |             |
|---------------------------------------|-------------|
| Showcase Carousel for 4 weeks         |             |
| 4 Refreshes<br>1 per week for 4 weeks |             |
| Digital Exposure add-on available     | Google  (7) |
| Engagement<br>Increase                | 3.2x        |
| Reach international buyers            | 9           |