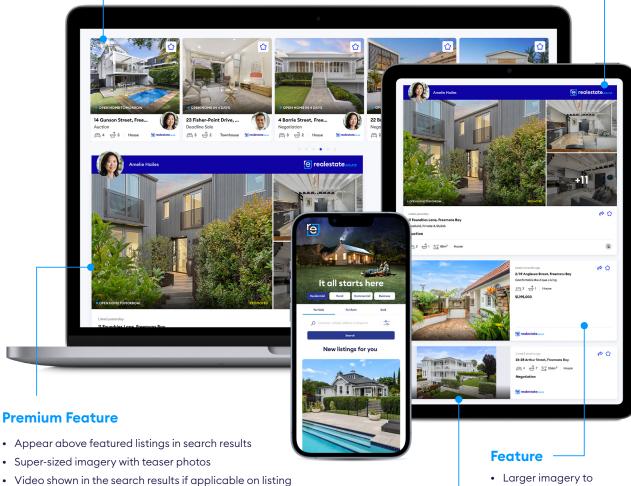

#### **Showcase Carousel**

- Premium position at the top of the page
- Greater exposure across surrounding suburbs
- Not for individual sale

#### **Refresh**

- Boost your listing back to the top of your feature section
- You must have an active feature for this product to activate
- · Not for individual sale

**Standard listing** 

### **Download New Zealand's** favourite property app\*

• More property details on the listing tile

• More prominent branding

Not for individual sale

- · Larger imagery to capture attention
- · Key positioning in search results
- · Property details highlighted