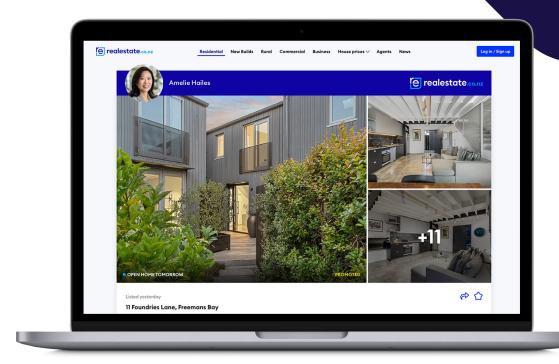

## Why choose Silver?

The four-week premium feature means your listing will appear at the top of the search targeting active buyers. This package boasts an incredible **3.2 times increase** in engagement compared to standard listings. Extend your reach further by including our Digital Exposure package, ensuring your property is showcased across Google, Facebook, and Instagram.

| Premium Feature        |        |
|------------------------|--------|
| for 4 weeks            |        |
| Showcase Carousel      |        |
| for 4 weeks            |        |
| 4 Refreshes            |        |
| 1 per week for 4 weeks |        |
| Digital Exposure       | Google |
| add-on available       | (7)    |
| Engagement             | 2.2%   |
| Increase               | 3.2x   |
| Reach international    | 0      |
| buyers                 |        |