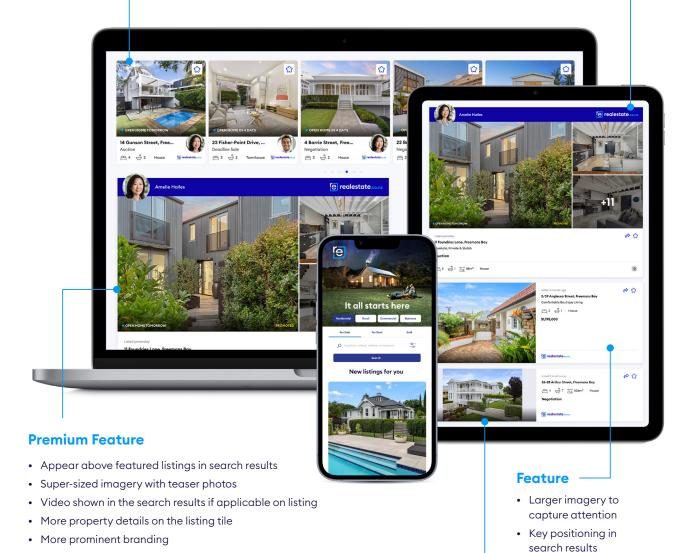

#### **Showcase Carousel**

- Premium position at the top of the page
- Greater exposure across surrounding suburbs
- Not for individual sale

#### **Refresh**

- Boost your listing back to the top of your feature section
- You must have an active feature for this product to activate
- Not for individual sale

# Download New Zealand's favourite property app\*

• Not for individual sale

Scan me!

**Standard listing** 

· Property details highlighted