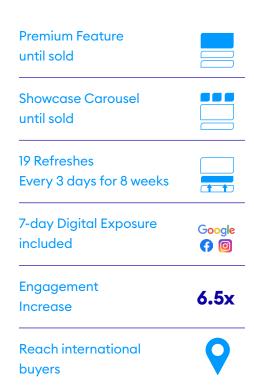

## Why choose Platinum?

Reach your target audience like never before!

This package boasts an incredible **6.5 times increase** in engagement compared to standard listings, ensuring maximum visibility for your property. A Digital Exposure package will be included for **FREE**, expanding your reach across Google, Facebook and Instagram.

Terms and conditions: All prices are correct as at 01/04/2025. Once purchased, products cannot be transferred or refunded. Digital Exposure promotes listings on the Google Display Network, Facebook and Instagram. Listing will be promoted unless a website or app user chooses to minimise the listing. Engagement metrics are measured nationally by comparing the package engagements to a standard listing during the period 1/11/23 – 31/03/24. An 'engagement' counts email enquiries, phone reveals, saving a property, viewing floorplan, map, video, images and 3D walkthrough. For full terms and conditions for realestate.co.nz visit agentpro.co.nz