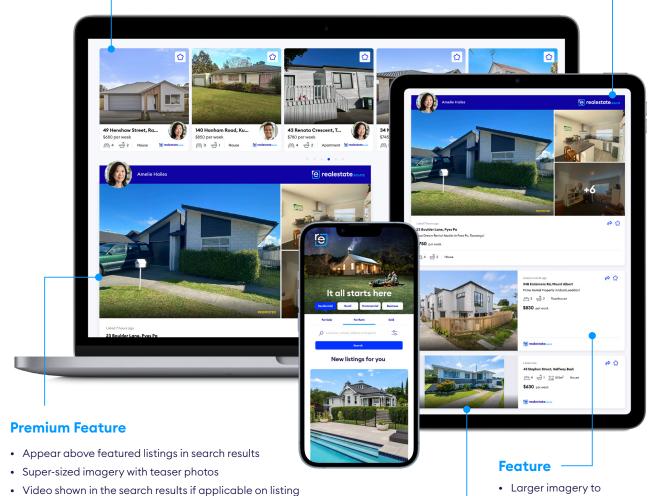

#### **Showcase Carousel**

- Premium position at the top of the page
- Greater exposure across surrounding suburbs
- Not for individual sale

#### **Refresh**

- Boost your listing back to the top of your feature section
- You must have an active feature for this product to activate
- · Not for individual sale

**Standard listing** 

### **Download New Zealand's** favourite property app\*

• More property details on the listing tile

• More prominent branding

Not for individual sale

- · Larger imagery to capture attention
- · Key positioning in search results
- · Property details highlighted