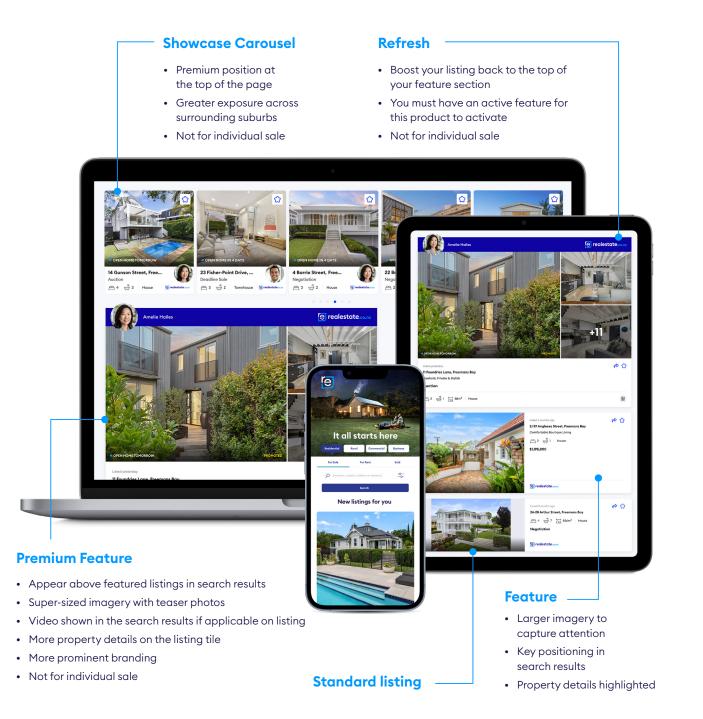

idential for sale | All other categories | Residential for sale | All other categories |
| 4 weeks  | \$200                | \$100                | \$100                | \$50                 |
| 8 weeks  | \$400                | \$200                | \$200                | \$100                |
| 12 weeks | \$600                | \$300                | \$300                | \$150                |

Terms and conditions: All prices are correct as at 01/04/2025. Once purchased, products cannot be transferred or refunded. Digital Exposure promotes listings on the Google Display Network, Facebook and Instagram. Listing will be promoted unless a website or app user chooses to minimise the listing. For full terms and conditions for realestate.co.nz visit agentpro.co.nz



# **Our products**