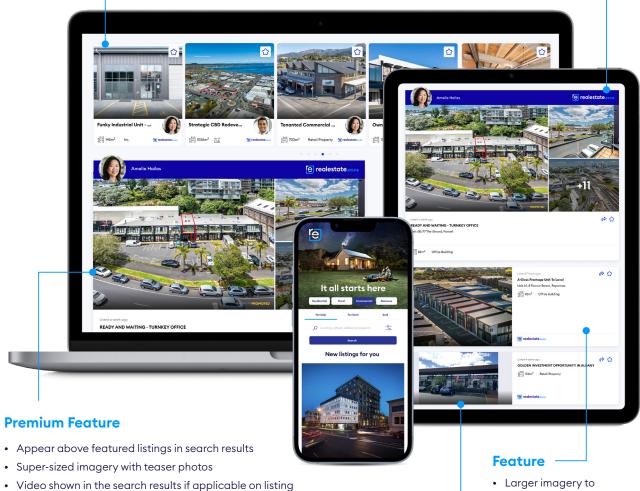

/b> Until sold    | <b>√</b> Until sold    | <b>✓</b> Until sold    |                        |
| Showcase Carousel  | ✓ 4 weeks              | √ 8 weeks              | 12 weeks               | ✓ Until sold           |
| Refresh            | ✓ 4 x<br>One per week  | ▼ 8 x<br>One per week  | 12 x<br>One per week   | 19 x<br>One per week   |
|                    | <b>\$349</b> excl. GST | <b>\$449</b> excl. GST | <b>\$549</b> excl. GST | <b>\$749</b> excl. GST |

## **Our products**

#### **Showcase Carousel**

- Premium position at the top of the page
- Greater exposure across surrounding suburbs
- Not for individual sale

#### **Refresh**

- Boost your listing back to the top of your feature section
- You must have an active feature for this product to activate
- · Not for individual sale



**Standard listing** 

### **Download New Zealand's** favourite property app\*

• More property details on the listing tile

• More prominent branding

Not for individual sale







- · Larger imagery to capture attention
- · Key positioning in search results
- · Property details highlighted