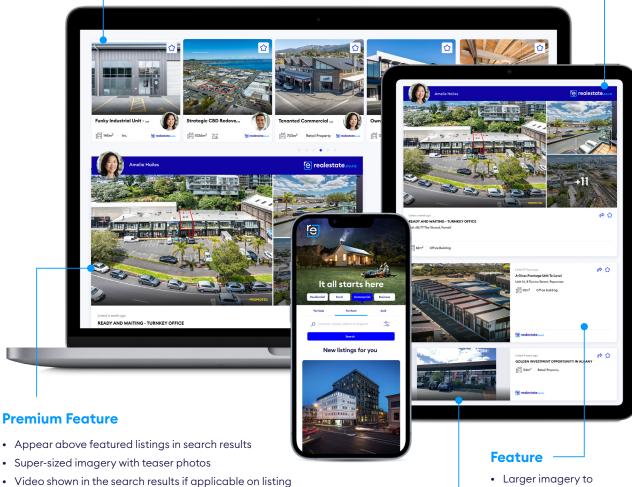

#### **Showcase Carousel**

- Premium position at the top of the page
- Greater exposure across surrounding suburbs
- Not for individual sale

### **Download New Zealand's** favourite property app\*

• More property details on the listing tile

• More prominent branding

Not for individual sale

- · Larger imagery to capture attention
- · Key positioning in search results
- · Property details highlighted